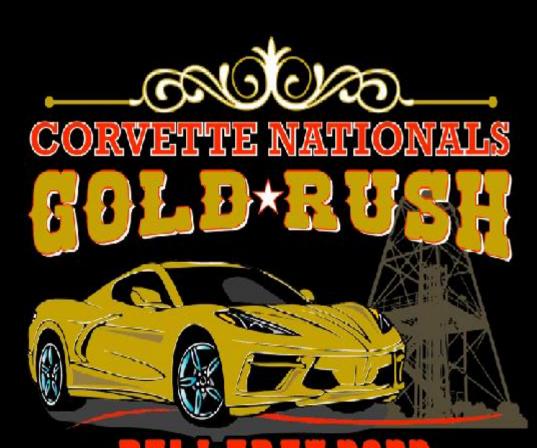

# BALLARAT 2023 March 24th - 27th 2023

Proudly brought to you by ...

20 Ma

t t

т n

A d

p t

n S d fa

# 2023 Gold Rush Nationals

orvettes of Melbourne, Vic Vettes and Surfcoast Corvettes will host the first Corvette Nationals since Queensland in 2019, due the enduring Covid 19 pandemic. It is important that we recognise and thank the South Australian and Canberra Clubs for heir ongoing efforts attempting to hold the Nationals in the face of insurmountable odds.

aking place in historic Ballarat, the **2023 Gold Rush Corvette Nationals** will run from **24-27 March**. This event has been noved away from Easter to avoid congestion and make our event more affordable for attendees.