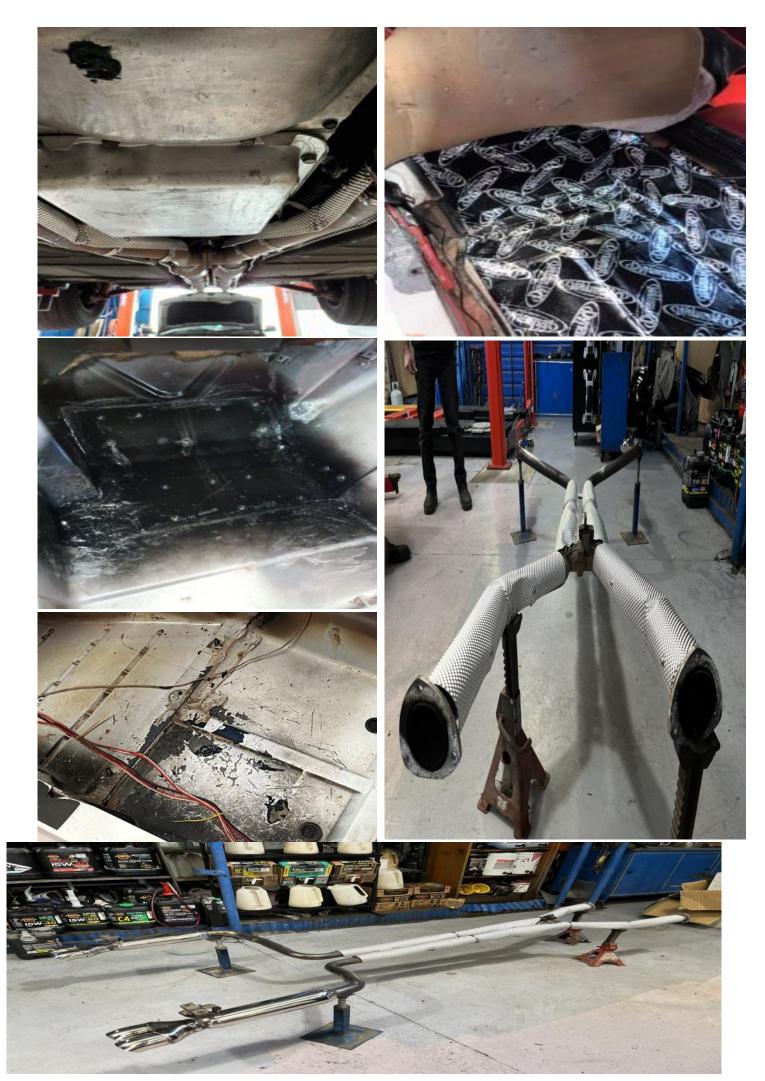

Next job was to source heatproofing material. After surfing the Net, I came across a company in Melbourne called Car Builders. They specialize in heatproofing & noise reduction. I was able to call them direct to discuss what I needed. This called for a road trip to Melbourne, (returning via the "Great Ocean Road"), to see the products. The showroom had displays showing the different products available. The first was aluminium heat shield-ing, premade to fit over the exhaust pipes. This reduces the heat coming up to the floor panel. Next, they showed me their floor matting, which is again designed as heat proofing. Then there was the heatproof dyna mat. Now to put it all into place.....

Firstly, fitting the exhaust shields proved to be the easiest step.

Next remove the old carpet &......Ka-Ching, I get a phone call asking me to come to the workshop.

The LH floor, where the pedals used to be, had been repaired by pop-riveting an old flattened out Baked Bean can to cover the holes. (That's what it looked like anyway). Water had seeped in & then rusted along the door sill. There were holes large enough to look through. Only the glue on the carpet was holding the repair work in place. So, this led to an unexpected repair job. The more we scraped, the worse it became. No wonder the car was hot & noisy!

Eventually the floor was repaired, the damaged centre transmission tunnel covers were repaired & refitted. Then dyna mat was used to cover the entire area, floor pan, transmission tunnel, behind the seats; anywhere we could fit it. Then the same process was done with the heat proof matting. The existing matting was only under the flat floor section. Do the job properly & cover all surfaces possible. Finally, the carpet was fitted. This is now super tight due to the ¾ inch matting underneath.

Only time will tell if my Co-Pilot is happy (fingers crossed). I have supplied some pictures, including the material used from Car Builders. Their website is <u>www.carbuilders.com.au</u>. I would recommend them to anyone needing this kind of gear.