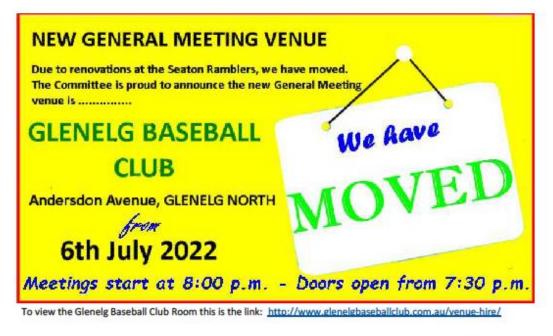

#### SISTER CLUBS

CORVETTES WEST Southern California USA LONE STAR CORVETTE CLUB Texas USA

**MEETINGS** - Held on the first Wednesday of every month at the Glenelg Baseball Club, Anderson Ave, Glenelg North at 8pm